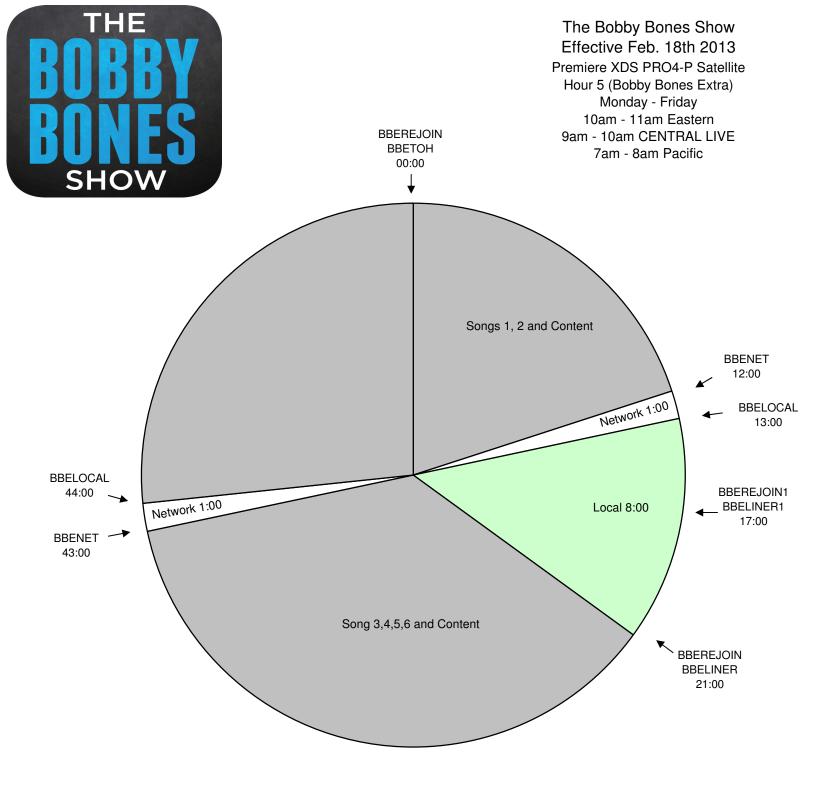

## All Breaks Float! TOH & BBLINER Also Float!

Program is live for 5 hours starting at 6am Eastern. Central and Western time zones are welcome to air 5 hours, starting at 5am local time.
Network will program music and talk during the content segments. Stations are welcome to schedule additional songs in the 8 minute local segments
BBELOCAL - Fires local breaks. All breaks float.
BBELINER - Float. Fires locally voiced short show ID - must be exactly 5 second, dry voice

BBELINER - Float. Fires locally voiced short show ID - must be exactly 5 second, dry voice BBELINER1 - Fires locally voiced short show ID - must be exactly 5 second, dry voice BBEREJOIN - Joins the show

BBEREJOIN1 - Optional rejoin for 4 minute local breaks.

BBETOH - Float. Fires locally produced top of hour ID - network will go silent for :15 BBCONTEST - For Clear Channel Stations Contesting

For Technical Assistance call: Premiere Network Operations Center: 800-276-4431